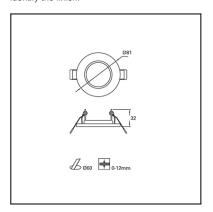

## **TECHNICAL CHARACTERISTICS**

| Type:                  | DOWNLIGHT RECESSED   |
|------------------------|----------------------|
| IP Protection degrees: | IP23                 |
| Light source 1:        | 1 x GU10<br>max. 50W |
| Voltage / Frequency:   | 100-240V/50-60Hz     |
| Warranty (Years):      | 2                    |
| Units per box:         | 100                  |
| Net Weight (Kg):       | 0.1                  |
| EAN:                   | 8435381429805        |
|                        |                      |