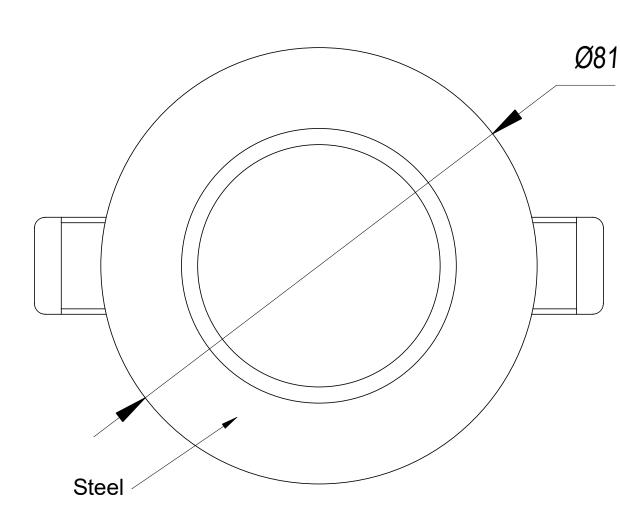

## **MATERIALS / FINISHES**

**Structure material:** Steel **Structure finish:** Satin

Lm(N): Nominal flow of light in actual working conditions. Its actual flow will depend on the environmental conditions and the efficiency of the optics and/or diffuser.