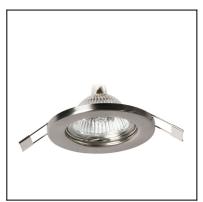

## SOUND TC-1001-SAT

The photograph may not match the reference exactly. Please read the product description to identify the finish.

Download photometric file .ldt /.ies

Click on image to download energy label

## **MATERIALS / FINISHES**

**Structure material:** Steel **Structure finish:** Satin

Lm(N): Nominal flow of light in actual working conditions. Its actual flow will depend on the environmental conditions and the efficiency of the optics and/or diffuser.