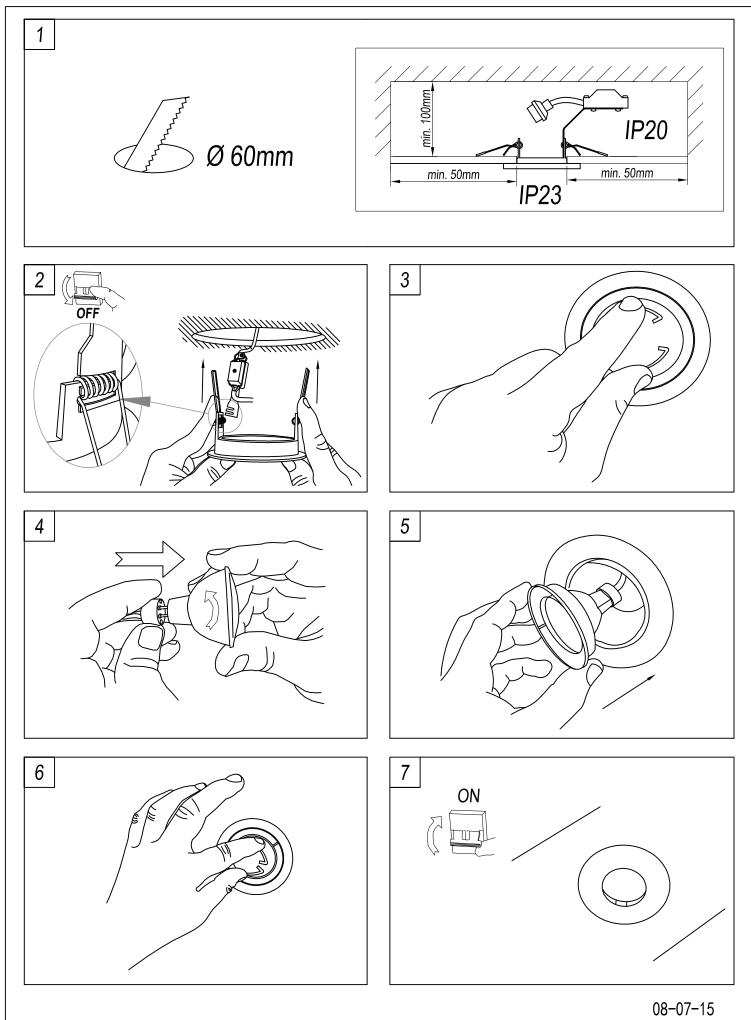

## **TECHNICAL CHARACTERISTICS**

| Type:                  | DOWNLIGHT RECESSED   |
|------------------------|----------------------|
| IP Protection degrees: | IP23                 |
| Light source 1:        | 1 x GU10<br>max. 50W |
| Voltage / Frequency:   | 100-240V/50-60Hz     |
| Warranty (Years):      | 2                    |
| Units per box:         | 100                  |
| Net Weight (Kg):       | 0.1                  |
| EAN:                   | 8435381429805        |
|                        |                      |