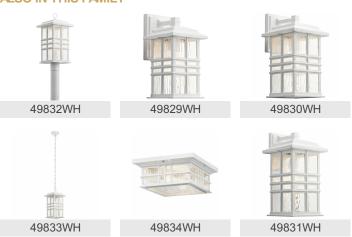

|
| Width                                           | 6.50"                    |
| Light Source                                    |                          |
| Lamp Included                                   | Not Included             |

Lamp Type A19 Light Source Incandescent Max or Nominal Watt 75.00 # of Bulbs/LED Modules Socket Type Medium 150"

## Mounting/Installation

Interior/Exterior Exterior Location Rating Wet Mounting Style Wall Mount Mounting Weight 1.80 LBS

## **FIXTURE ATTRIBUTES**

## Housing

Socket Wire

Diffuser Description Clear Hammered Primary Material **EPMM** 

#### **Product/Ordering Information**

49829OZ SKU Finish Olde Bronze

Style Arts and Crafts / Mission

UPC 783927526128

## **Finish Options**



Olde Bronze

White



# **ALSO IN THIS FAMILY**