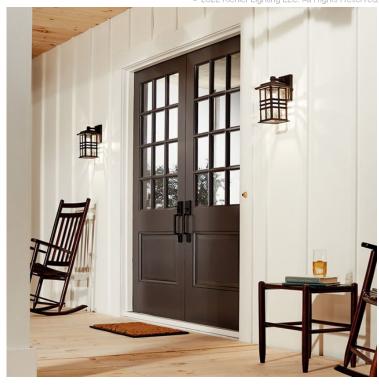

## Mounting/Installation

Interior/Exterior Exterior Location Rating Wet Mounting Style Wall Mount Mounting Weight 1.80 LBS

## Housing

Socket Wire

Diffuser Description Clear Hammered Primary Material **EPMM** 

#### **Product/Ordering Information**

49829OZ SKU Finish Olde Bronze

Style Arts and Crafts / Mission

UPC 783927526128

## **Finish Options**

Olde Bronze

White