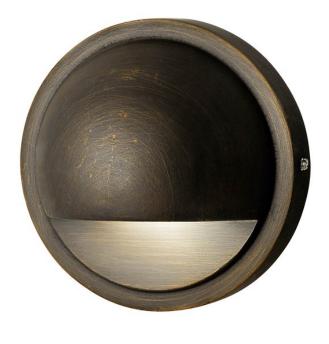

## 12V LED 2700K Half Moon Deck Light Centennial Brass

| SPECIFICATIONS                                                                                                                               |                                                      |
|----------------------------------------------------------------------------------------------------------------------------------------------|------------------------------------------------------|
| <b>Certifications/Qualifications</b>                                                                                                         |                                                      |
| Prop65                                                                                                                                       | Yes<br>www.kichler.com/warranty                      |
| Dimensions                                                                                                                                   |                                                      |
| Height<br>Width                                                                                                                              | 2.00"<br>4.00"                                       |
| Electrical                                                                                                                                   |                                                      |
| Operating Voltage Range<br>Voltage                                                                                                           | 9-15 VAC<br>12V                                      |
| Light Source                                                                                                                                 |                                                      |
| Delivered Lumens<br>Lamp Included<br>Light Source<br>Max or Nominal Watt<br># of Bulbs/LED Modules<br>Max Wattage/Range<br>Volt-Amperes (VA) | 41<br>Integrated<br>LED<br>0.86<br>1<br>2.5W<br>1.86 |
| Mounting/Installation                                                                                                                        |                                                      |
| Connector<br>Location Rating<br>Wire Connectors                                                                                              | Yes<br>Wet<br>Wire Nuts                              |
| Photometrics                                                                                                                                 |                                                      |
| Color Rendering Index<br>Delivered Efficacy (Lumens/Watt)<br>Kelvin Temperature                                                              | 80<br>48<br>2700K                                    |

BRASS

15764CBR27

**Centennial Brass** 

783927569613