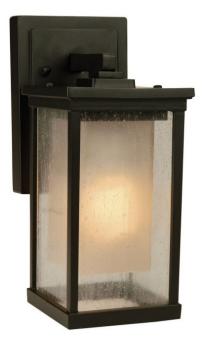

## Riviera - Z3704-OBO

1 Light Small Wall Mount

Our Riviera light fixture will make you the envy of the neighborhood. This antique-inspired outdoor light fixture highlights turn-of-the-20th-century innovation, complete with Edison style bulb. The understated design perfectly captures the look of that era.

- Die-Cast/sand-cast aluminum components
- Finish is treated with UV guard

| Specs                |                        | ^ Dimensions           |       | ` |
|----------------------|------------------------|------------------------|-------|---|
| Mounting Location    | Wet                    | Height (in.)           | 11.13 |   |
| Bulb Wattage         | 100                    | Depth (in.)            | 6.25  |   |
| Bulb Size            | A19                    | Width (in.)            | 5     |   |
| Bulbs                | 1                      | Extension (in.)        | 6.65  |   |
| Bulb Base            | E26                    | Backplate Width (in.)  | 6     |   |
| Carton Size (CU FT)  | 0.42                   | Backplate Length (in.) | 4.75  |   |
| Finish               | Oiled Bronze (Outdoor) | Backplate Depth (in.)  | 1     |   |
| Glass or Shade Color | Clear Seeded           | Backplate Height (in.) | 7     |   |