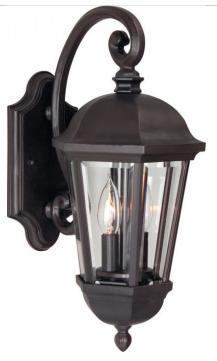

## Britannia - Z3004-OBO

2 Light Small Wall Mount

Reminiscent of old British outdoor lanterns, the beauty of Britannia's fixtures are timeless. Candle lights radiate through crystal clear beveled glass. Delight in a variety of sizes and options. And while its clean design echoes the past, its sturdy oiled-bronze exterior will last well into the future.

- Die-Cast/sand-cast aluminum components
- Finish is treated with UV guard

Specs ^ Dimensions

Mounting LocationWetBulb Wattage60Bulb SizeB10Bulbs2Bulb BaseE12Carton Size (CU FT)1.32

**Finish** Oiled Bronze (Outdoor)

Glass or Shade Color Clear Beveled

| Height (in.)           | 17.60 |
|------------------------|-------|
| Depth (in.)            | 10.50 |
| Width (in.)            | 8     |
| Extension (in.)        | 10.50 |
| Backplate Width (in.)  | 4.63  |
| Backplate Length (in.) | 4.63  |
| Backplate Height (in.) | 9.75  |
|                        |       |