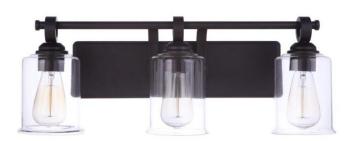

## Romero - 56403-ESP

3 Light Vanity

## Color Espresso

The Romero collection, featuring the distinct clear glass globes suspended from elegant loops, is offered in four sizes of vanity bath bars with each supported by a wide rectangular backplate as well as a coordinating rod hung adjustable height mini-pendant. Offered in brushed polished nickel, espresso and satin brass finishes.